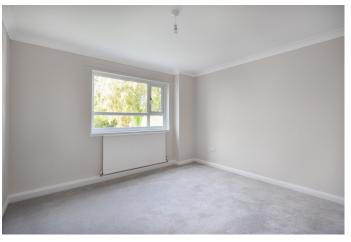

#### MASTER BEDROOM

11' 8" x 11' 6" (3.568m x 3.523m) Master bedroom overlooking the rear of the property

with flooring laid to carpet and decorated in neutral tones.

#### **BEDROOM TWO**

 $12'\ 2''\ x\ 7'\ 11''\ (3.725m\ x\ 2.438m)$  Second double room overlooking the rear decorated in neutral tones.

## **BEDROOM THREE**

12' 0"  $\times$  7' 9" (3.665m  $\times$  2.385m) The third double bedroom overlooks the front of the property with flooring laid to carpet.