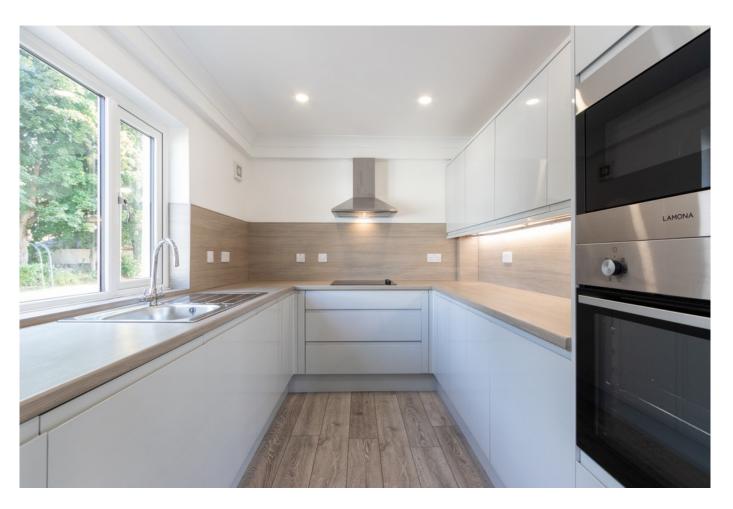

## KITCHEN

9' 11" x 7' 8" (3.041m x 2.360m) Newly fitted and stylish contemporary kitchen with a variety of floor and wall mounted units in a light tone with complementing worktops and matching splashback. Integrated appliances include electric hob, oven, microwave, extractor fan, washing machine, dishwasher and undermount fridge/freezer. The room is complete with undermount and spotlight lighting.