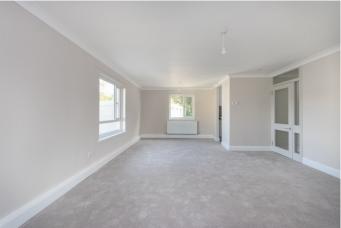

# LOUNGE/DINING AREA

27' 0" x 15' 0" (8.250m x 4.590m) An expansive room with windows overlooking the front, rear and side of the property, the room is decorated in a neutral tone with flooring laid to carpet. The box bay window overlooking the rear provides glorious outlooks over the garden.