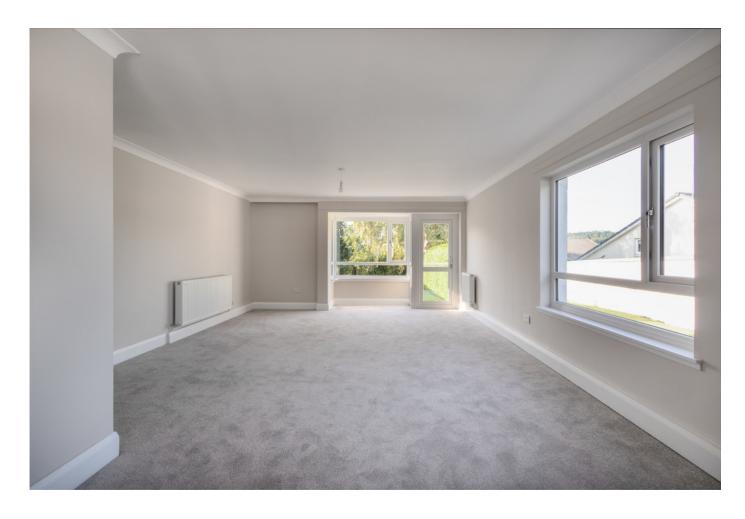

# LOUNGE/DINING AREA

27' 0" x 15' 0" (8.250m x 4.590m) An expansive room with windows overlooking the front, rear and side of the property, the room is decorated in a neutral tone with flooring laid to carpet. The box bay window overlooking the rear provides glorious outlooks over the garden.