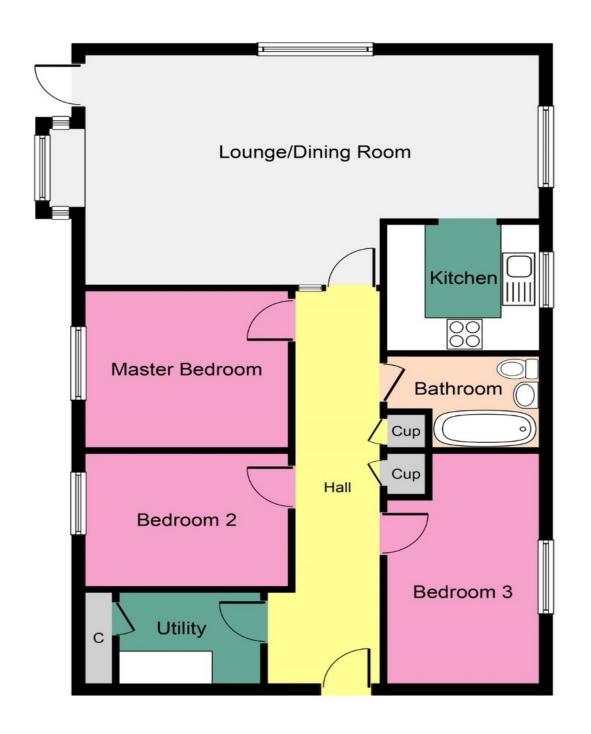

## KITCHEN

9' 11" x 7' 8" (3.041m x 2.360m) Newly fitted and stylish contemporary kitchen with a variety of floor and wall mounted units in a light tone with complementing worktops and matching splashback. Integrated appliances include electric hob, oven, microwave, extractor fan, washing machine, dishwasher and undermount fridge/freezer. The room is complete with undermount and spotlight lighting.

# LOUNGE/DINING AREA

27' 0" x 15' 0" (8.250m x 4.590m) An expansive room with windows overlooking the front, rear and side of the property, the room is decorated in a neutral tone with flooring laid to carpet. The box bay window overlooking the rear provides glorious outlooks over the garden.

#### MASTER BEDROOM

11' 8" x 11' 6" (3.568m x 3.523m) Master bedroom overlooking the rear of the property

with flooring laid to carpet and decorated in neutral tones.

#### **BEDROOM TWO**

 $12'\ 2''\ x\ 7'\ 11''\ (3.725m\ x\ 2.438m)$  Second double room overlooking the rear decorated in neutral tones.

## **BEDROOM THREE**

12' 0"  $\times$  7' 9" (3.665m  $\times$  2.385m) The third double bedroom overlooks the front of the property with flooring laid to carpet.

## **BATHROOM**

7' 2" x 6' 6" (2.190m x 1.982m) The fully tiled bathroom comprises of an elegant white three piece suite of bath with overhead shower, low flush WC and wash hand basin with vanity unit below. The room further benefits from a towel radiator, wall hung taps and a chrome towel radiator.

#### UTILITY ROOM

7' 10" x 4' 10" (2.390m x 1.488m) A very handy and functional utility room with cupboards and work surfaces along with a tumble drier and additional fridge/freezer