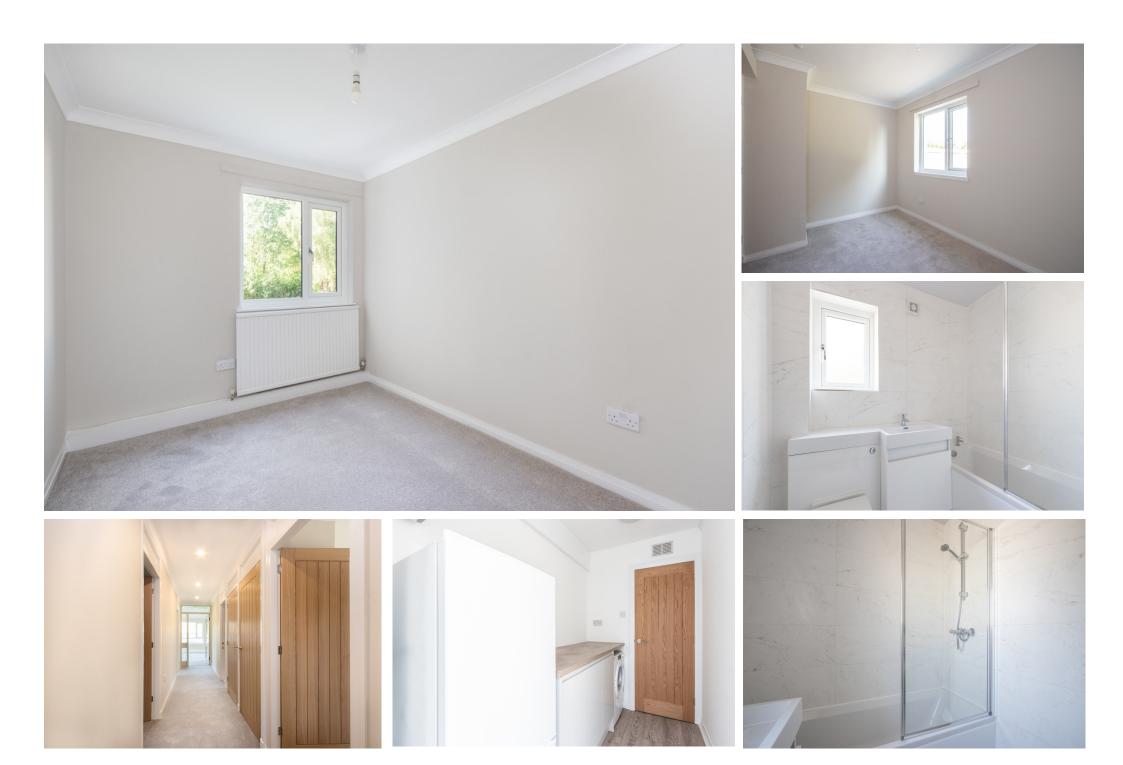

#### MASTER BEDROOM

11' 8" x 11' 6" (3.568m x 3.523m) Master bedroom overlooking the rear of the property

with flooring laid to carpet and decorated in neutral tones.

#### **BEDROOM TWO**

 $12'\ 2''\ x\ 7'\ 11''\ (3.725m\ x\ 2.438m)$  Second double room overlooking the rear decorated in neutral tones.

## **BEDROOM THREE**

12' 0"  $\times$  7' 9" (3.665m  $\times$  2.385m) The third double bedroom overlooks the front of the property with flooring laid to carpet.

## **BATHROOM**

7' 2" x 6' 6" (2.190m x 1.982m) The fully tiled bathroom comprises of an elegant white three piece suite of bath with overhead shower, low flush WC and wash hand basin with vanity unit below. The room further benefits from a towel radiator, wall hung taps and a chrome towel radiator.

#### UTILITY ROOM

7' 10" x 4' 10" (2.390m x 1.488m) A very handy and functional utility room with cupboards and work surfaces along with a tumble drier and additional fridge/freezer